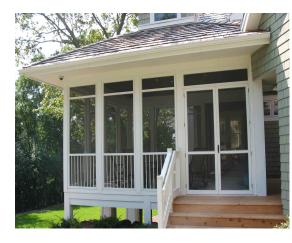

## Allied model 3100 Screen Enclosure

Custom fabricated screen panels in white, cream, & dark brown **Valuable extras:** 

- Screen panels come fully assembled
- 2" x 2" aluminum tube as master framing
- Panels can be made extra large to preserve the view
- Heavy-duty screen cloth in a dent resistant fiberglass
- Expansion channels all around for an exact fit
- Screen doors available in single or French styles
- Angle tops (gable panels) and transoms available
- Built-in railing available
- Panels interlock to fill any size opening
- Option to add Allied windows later
- Finishes are maintenance free