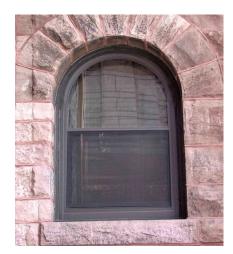

## Allied model 310R storm window

Handcrafted double hung style arch top storm window

Colors: white, cream, & dark brown Valuable extras:

- True operating round and arch top window

Heavy-duty, extra thick aluminum

- Attractive, historic look, exacting fit with
  1" expansion channels on all four sides
- Maintenance free enamel finishes
- Dent resistant, view preserving screen cloth
- Extended latch handles for easy operation
- Glass options, like frosted, available for privacy
- Decorative cross bars also available