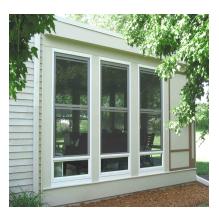

## Allied model 3300 Screen & Glass Enclosure

Custom fabricated panels in white, cream, & dark brown **Valuable extras:** 

- Panels are fully assembled and screened in the factory
- 2" x 2" square aluminum tube as master frame
- Transom on the bottom or top of double hung unit
- Heavy-duty screen cloth in a dent resistant fiberglass
- Expansion channels all around for an exact fit
- No need to install a blind stop
- Storm doors are available in single or French styles
- Angle tops (gable panels) available
- Tempered glass to fulfill glazing codes
- Panels interlock to fill any size opening
- Double hung window has full screen
- Ventilate from the top or bottom
- Handles to operate top sash are at the top